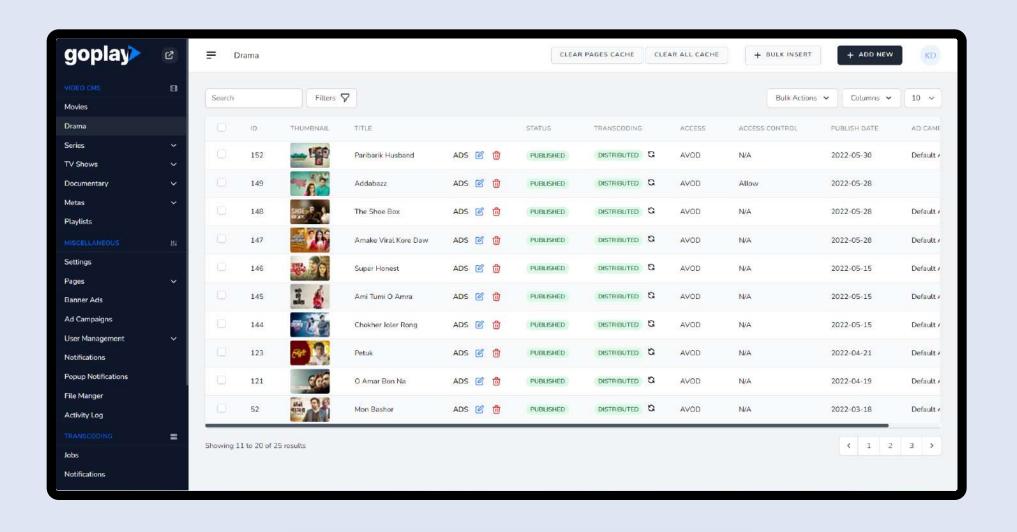

### Video CMS

The most sophisticated cloud-based CMS to manage your content library, metadata and transcoding.

#### **Features:**

- Upload Movies, Drama, Web Series
- Custom Thumbnail, Poster
- Add Subtitle
- Add Trailer
- Create New Category, Genre
- Custom Playlist
- Linear Live TV Channels
- Import/Embed YouTube Videos
- Cast/Crew Add
- Multi Currency & Language