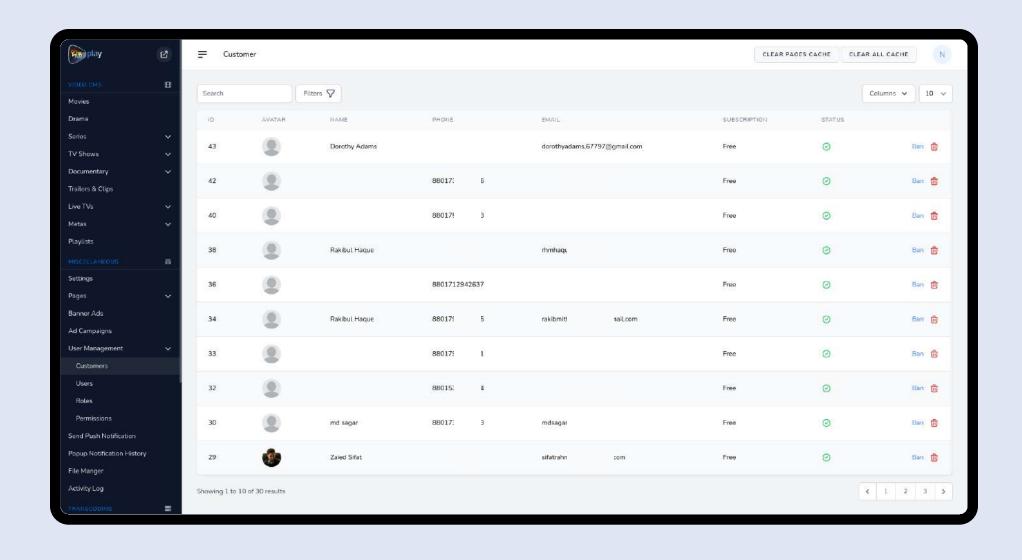

## **Smart CRM**

Onboard easily and know users from the top to bottom

#### **Features:**

- Subscriptions History
- Purchase History
- Payment History
- User Ban/Unban

- Edit user
- Assign a package
- Delete user (S. Admin)