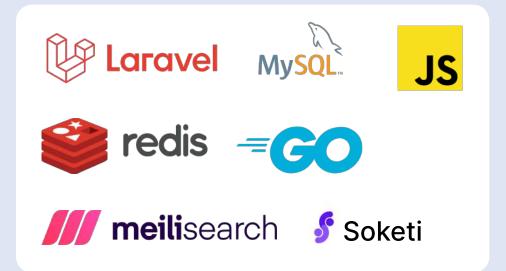

# Modern technolgy stacks

#### Backend

#### Frontend

#### **Cloud Service**

#### **Payment Methods**

#### Monetization

#### Analytics

#### Others