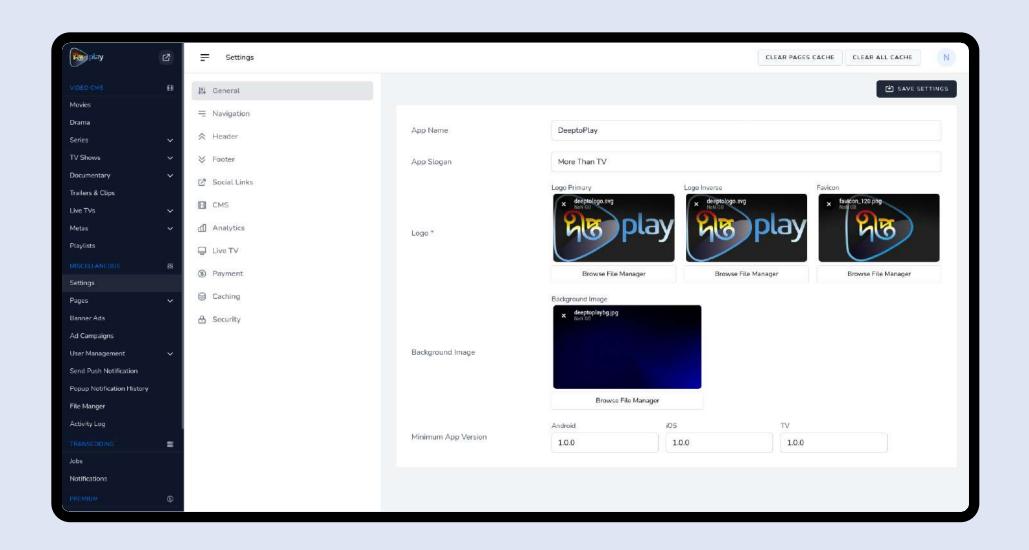

## Platforms Settings

Powerful admin interface for easy platform management

#### **Features:**

- Manage website Frontend
- Manage Apps
- Manage all navigation
- Insert codes in header
- Insert codes in footer
- Manage social links
- Manage analytics setup
- Manage Live TV settings

- Payment settings
- Caching settings
- Security settings

**CUSTOMER** 