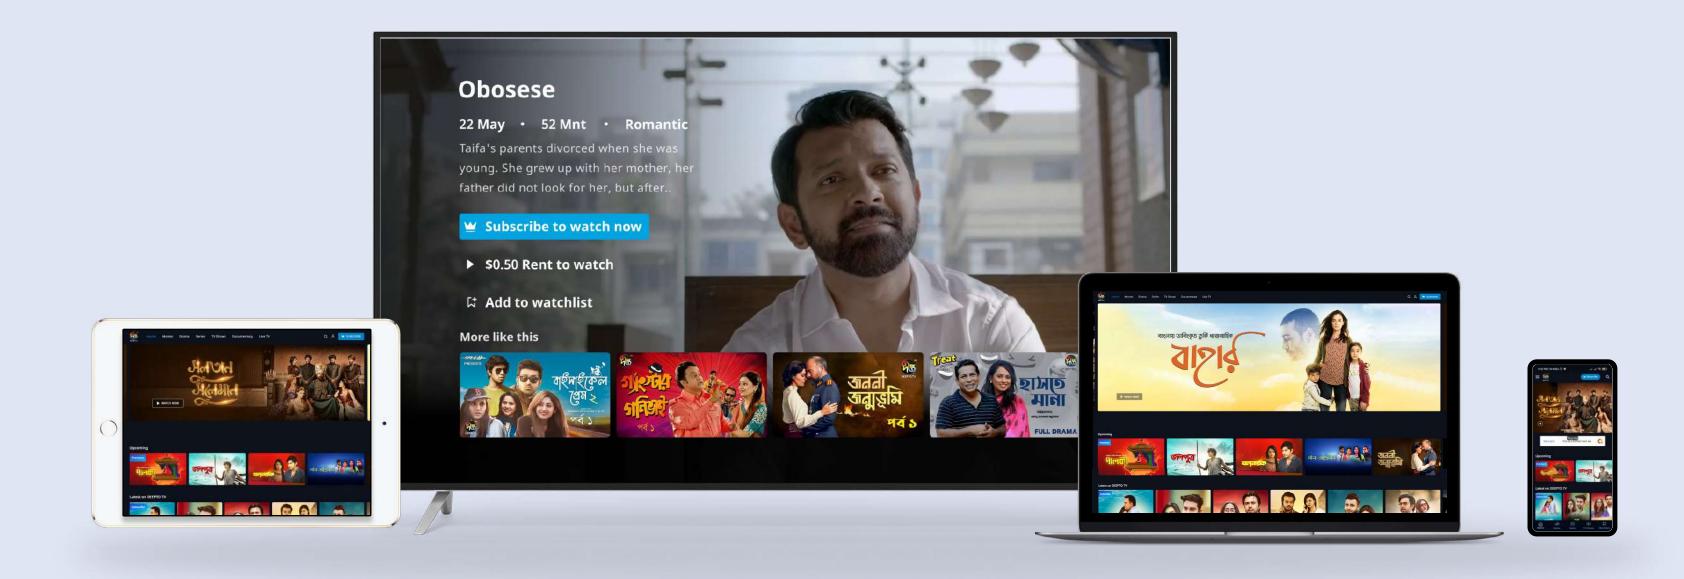

#### • Fully Customizable Interface

Full control over the user interface on TV, mobile, and computer apps. Customize any of our frameworks to match your brand, or design a completely new app according to your specs.

#### **©** Easy Registretion & Login

Login with Phone OTP, Email, Facebook, Google or Apple

#### Userfriendly Player

Our player comes with very userfriendly well known interface that visitor are already used too.