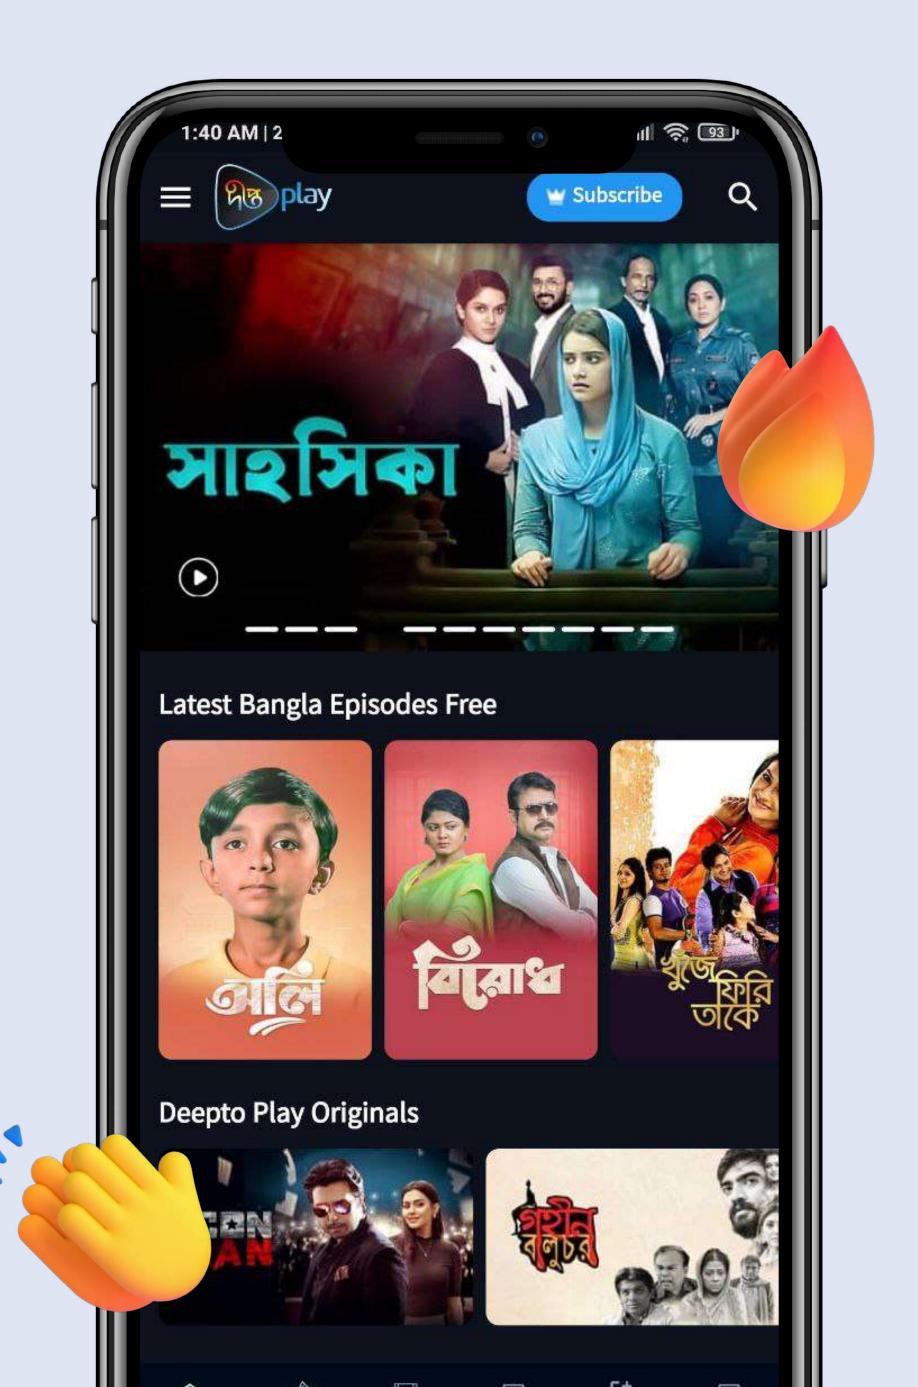

# Goplay is one of the fastest OTT platform

# Goplay has all the top notch and up to date features for an OTT platform.

Mohammad Abu Nasim

AGM - Head of Digital Media, DeeptoPlay.com