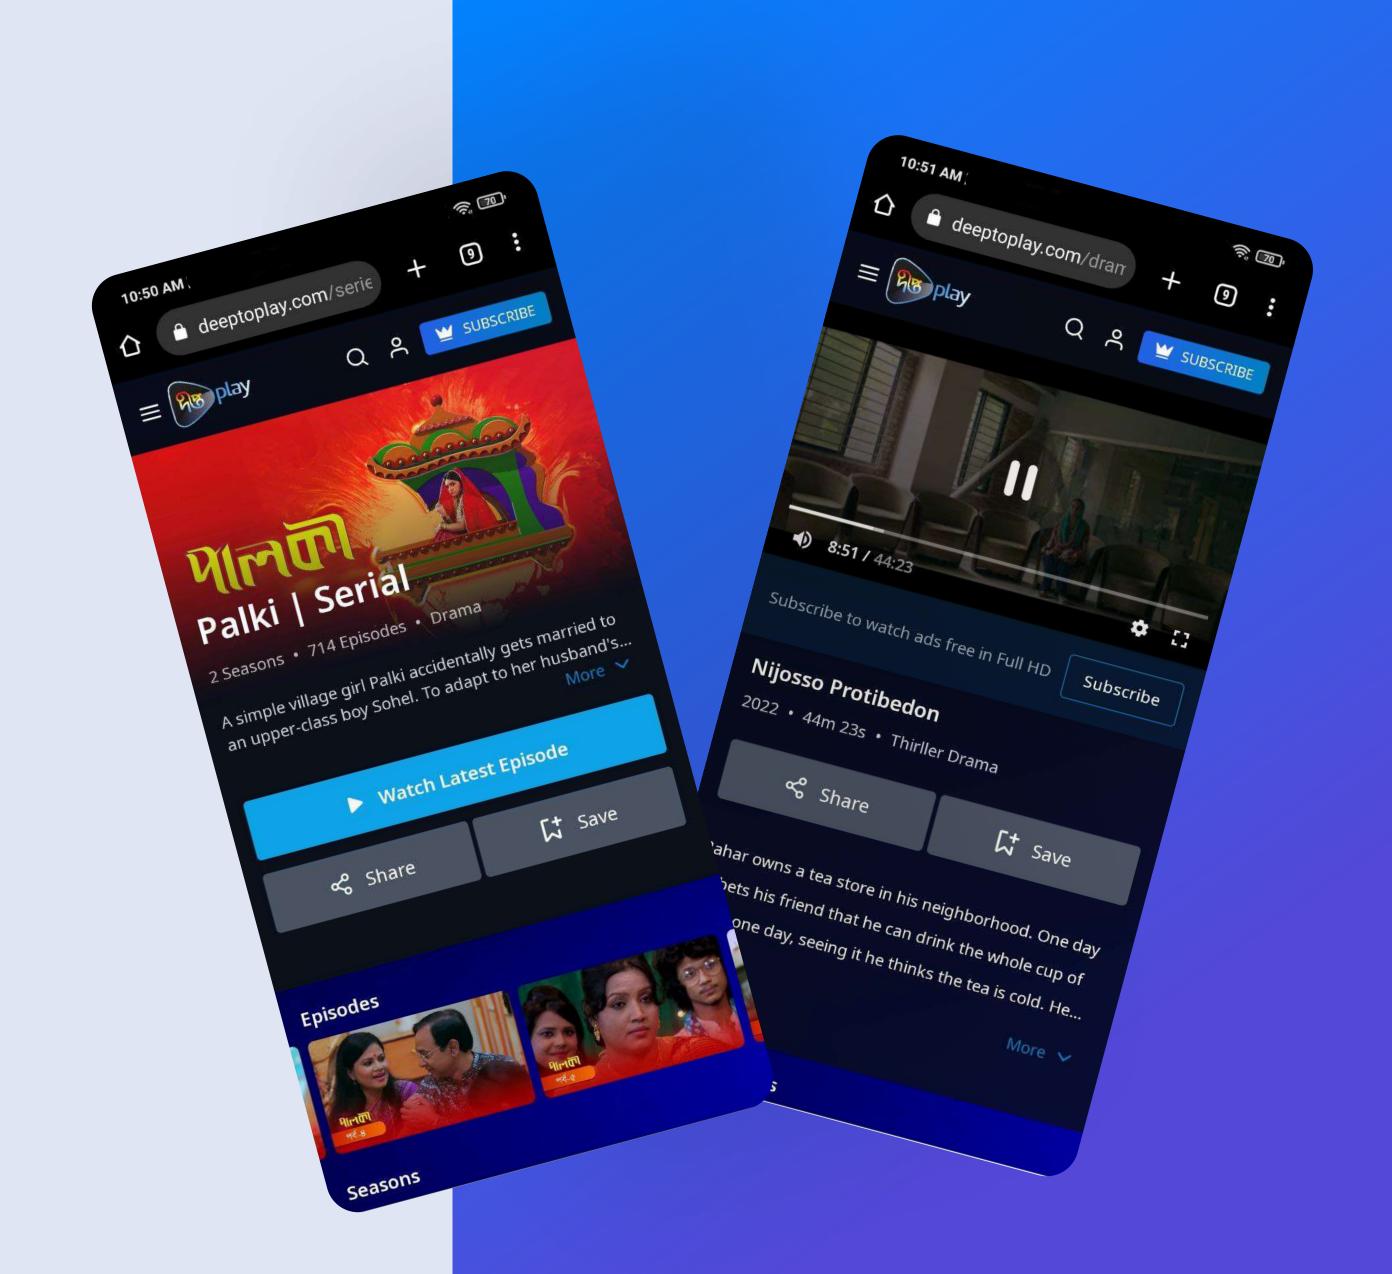

### Video CMS

The most sophisticated cloud-based CMS to manage your content library, metadata and transcoding.

#### **Features:**

- Upload Movies, Drama, Web Series
- Custom Thumbnail, Poster
- Add Subtitle
- Add Trailer
- Create New Category, Genre
- Custom Playlist
- Linear Live TV Channels
- Import/Embed YouTube Videos
- Cast/Crew Add
- Multi Currency & Language