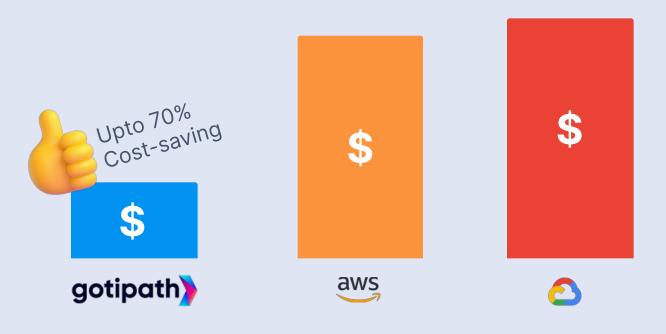

#### **Scaleable Cloud Platform**

Gotipath introduced Bangladesh first Cloud Platform. Which is very affordable compared to other expensive cloud providers.

#### **Unlimited Scaleability**

Gotipath introduced world fast managed Multi CDN which helps to distribute content from the user nearest POP and guaranteed unbeatable performance.

200+ Tbps
Global Multi CDN